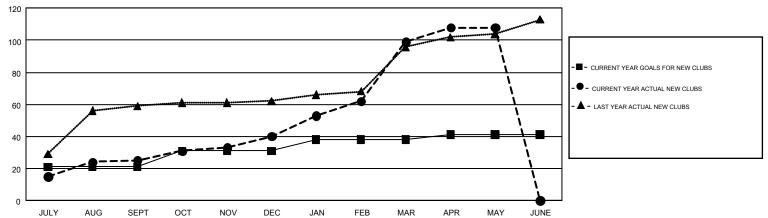

SEPT | 21            | 25          | 10            | JULY/AUG/SEPT         | 560                       | 1,116                   | 433                                          |  |
| OCT/NOV/DEC   | 10            | 15          | 42            | OCT/NOV/DEC           | 345                       | 751                     | 2,089                                        |  |
| JAN/FEB/MAR   | 7             | 59          | 7             | JAN/FEB/MAR           | 208                       | 2,212                   | 297                                          |  |
| APR/MAY/JUNE  | 3             | 9           | 1             | APR/MAY/JUNE          | 53                        | 509                     | 448                                          |  |

## GOALS AND ACTUAL NEW CLUBS CUMULATIVE



## GOALS AND ACTUAL MEMBERS CUMULATIVE



| DROPPED CLUBS: 60  DROPPED MEMBERS |       | 413 CLUBS OF 789 ADDED 1 OR MORE NEW MEMBERS | GENDER DISTR<br>MALE<br>FEMALE | 15,851 (78.99%)<br>4,216 (21.01%) |       |
|------------------------------------|-------|----------------------------------------------|--------------------------------|-----------------------------------|-------|
| DECEASED                           | 17    | CLICK HERE FOR CUMULATIVE                    | TOTAL FAMILY UNIT MEMBERS      |                                   | 9,061 |
| CLUB CANCELLED                     | 1,594 | MEMBERSHIP DATA                              | FAMILY MEMBERS PAYING HALF     |                                   | 6,351 |
| OTHER                              | 1,657 |