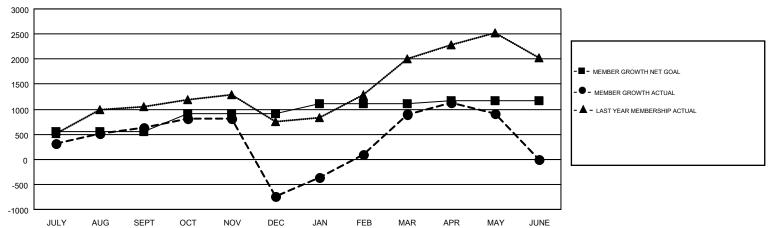

## GOALS AND ACTUAL MEMBERS CUMULATIVE

| DROPPED CLUBS: 60  DROPPED MEMBERS |       | 413 CLUBS OF 789 ADDED 1 OR MORE NEW MEMBERS | GENDER DISTR<br>MALE<br>FEMALE | 15,851 (78.99%)<br>4,216 (21.01%) |       |
|------------------------------------|-------|----------------------------------------------|--------------------------------|-----------------------------------|-------|
| DECEASED                           | 17    | CLICK HERE FOR CUMULATIVE                    | TOTAL FAMILY UNIT MEMBERS      |                                   | 9,061 |
| CLUB CANCELLED                     | 1,594 | MEMBERSHIP DATA                              | FAMILY MEMBERS PAYING HALF     |                                   | 6,351 |
| OTHER                              | 1,657 |                                              |                                |                                   |       |
| TOTAL                              | 3,268 |                                              | 5023                           |                                   |       |